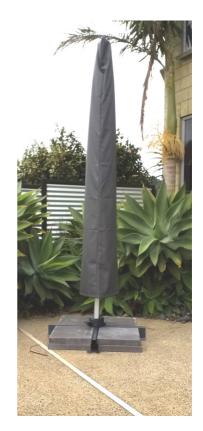

## **Optional Night cover**

Size : 3m x3m square Main Pole : 100 x 60mm Hang Pole : 60 x 30mm Struts : 33 x 20mm Base : 360 deg rotating

Cross shaped base included, also can be fixed direct to concrete etc